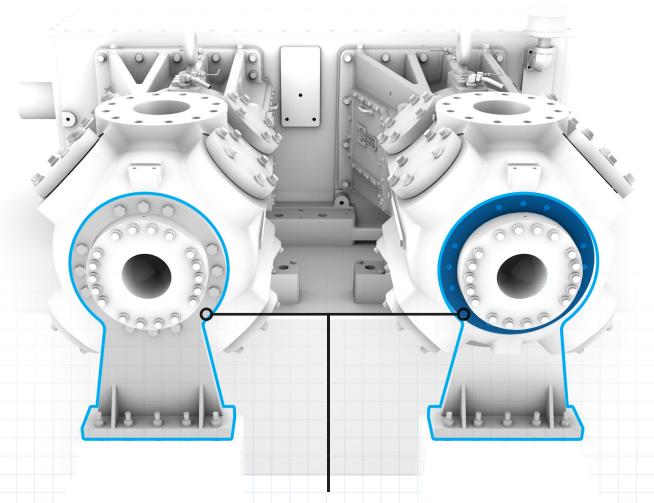

### **Head-End Support Mounting Face**

See Outline Drawings at www.arielcorp.com for more details.

Ariel has started to implement a revised mounting face and bolting arrangement for head-end supports on our large frame class cylinders. The graphic above provides a depiction of how head-end cylinder supports are to be mounted and secured in the event mechanical studies recommend their use. Please be sure to obtain and utilize the correct outline drawing for your specific cylinder bodies. Refer to Ariel Customer Technical Bulletin **CTB-236** for more information.

# CYLINDER HEAD-END SUPPORT MOUNTING FACE

# CYLINDER HEAD-END SUPPORT MOUNTING FACE

In certain installations head-end supports may be recommended to aid in mechanical energy management. When utilized, the revised head-end support mounting face and bolting arrangement will enhance the structural integrity of your compressor package. While Ariel does not supply head-end supports, we believe it appropriate to facilitate proper attachment to the compressor cylinders we supply.

We have revised the cylinders to include a drilled and tapped bolt circle outside the head-end cylinder head bolting to facilitate the attachment of a structural steel support supplied by others. We regard this as another example of our commitment to ensuring world standard compression equipment through our Distribution Network partners.